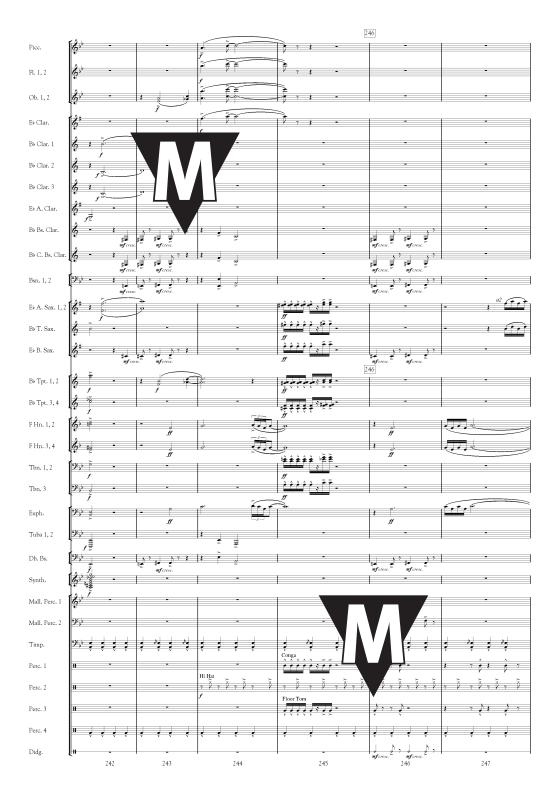

| - 0                                                                           |                                                                                             | I Feroce                                                                                                                                                                                                 | àn the                                           | And the set                                | Arestar terte                                                               |
|-------------------------------------------------------------------------------|---------------------------------------------------------------------------------------------|----------------------------------------------------------------------------------------------------------------------------------------------------------------------------------------------------------|--------------------------------------------------|--------------------------------------------|-----------------------------------------------------------------------------|
| Picc.                                                                         | 2                                                                                           |                                                                                                                                                                                                          |                                                  |                                            |                                                                             |
| Fl. 1, 2                                                                      | -                                                                                           | foresc.                                                                                                                                                                                                  |                                                  |                                            |                                                                             |
| ОБ. 1, 2                                                                      | -                                                                                           |                                                                                                                                                                                                          |                                                  |                                            |                                                                             |
| E) Clar.                                                                      | <u> </u>                                                                                    | f cresc.                                                                                                                                                                                                 |                                                  |                                            |                                                                             |
| B) Clar. 1                                                                    | -                                                                                           |                                                                                                                                                                                                          |                                                  | 10° • 10° 11                               |                                                                             |
| Bø Clar. 2                                                                    |                                                                                             |                                                                                                                                                                                                          | ¢o                                               | 8                                          | **````````````````````````````````````                                      |
| Bb Clar. 3                                                                    | - * *                                                                                       |                                                                                                                                                                                                          | bo                                               | 0                                          | **```` <b>```````````````````````````````</b>                               |
| Eb A. Clar.                                                                   |                                                                                             |                                                                                                                                                                                                          |                                                  | mmmm                                       |                                                                             |
| Bø Bs. Clar.                                                                  | · · · · <b>"</b>                                                                            |                                                                                                                                                                                                          |                                                  |                                            | Ĵ                                                                           |
| B» C. Bs. Clar.                                                               | ਚ<br>ਜ਼ਿਸ਼ ਸ਼ਾ⊡                                                                             | ₩₩₩₩₩₩₩₩₩₩₩₩₩₩₩₩₩₩₩₩₩₩₩₩₩₩₩₩₩₩₩₩₩₩₩₩₩                                                                                                                                                                    | ╴<br>╤╍┙╶┲┉┲╸                                    | ╴╶╶╦┸┵<br>┎╶╴╴╴┇┝ᢕ                         |                                                                             |
| Bsn. 1, 2                                                                     |                                                                                             |                                                                                                                                                                                                          | ភាភាភា                                           |                                            |                                                                             |
| E A. Sax. 1, 2                                                                |                                                                                             |                                                                                                                                                                                                          |                                                  |                                            |                                                                             |
| Bb T. Sax.                                                                    | +2                                                                                          | o                                                                                                                                                                                                        |                                                  |                                            |                                                                             |
| E⊧ B. Sax.                                                                    |                                                                                             | nyf crese.                                                                                                                                                                                               | ),,,,,,,,,,,,,,,,,,,,,,,,,,,,,,,,,,,,,           |                                            |                                                                             |
|                                                                               |                                                                                             | Feroce                                                                                                                                                                                                   |                                                  |                                            |                                                                             |
| B» Tpt. 1, 2                                                                  | 8                                                                                           |                                                                                                                                                                                                          | ╞╉╤┷┵<br>┋┊╴╴╴<br>╞╧╧╧┥                          | ┝╡╤┶╡<br>╕╡╤╤╧┇<br>ݤ╤╤╤┇                   |                                                                             |
| Bø Tpt. 3, 4                                                                  | >                                                                                           |                                                                                                                                                                                                          | Mar i i i i                                      |                                            |                                                                             |
| F Hn. 1, 2                                                                    | * * * <b>* * * * *</b> * * *                                                                | * 7 <b>ЛЛТ</b> М 7<br>crec.                                                                                                                                                                              |                                                  | ₹ 7 <b>∏ ∏ ≬</b> 7 7                       |                                                                             |
| F Hn. 3, 4                                                                    | ° ≹ ″⊳₽₽₽₽₽₽₽₽₽₽₽                                                                           |                                                                                                                                                                                                          | ₹ 7 <b>, , , , , , , , , , , </b> 7 7            | ₹ 7 <b>∏ ∏ \$</b> 7 7                      | <u>بو</u> پېړېږ د د                                                         |
| Tbn. 1, 2                                                                     | 8                                                                                           | <del>ه</del><br>٥                                                                                                                                                                                        | be                                               | <u>⇔</u><br>0                              |                                                                             |
| Tbn. 3 🏾 🎛                                                                    | o                                                                                           | orese.                                                                                                                                                                                                   | ¢o                                               | 0                                          |                                                                             |
| Euph.                                                                         | .ភភភភ                                                                                       | .m.                                                                                                                                                                                                      |                                                  | ភាភាភា                                     | <br>ایکن در در در                                                           |
| Tuba 1, 2                                                                     | ×»                                                                                          | cresc.                                                                                                                                                                                                   | JJJ J <sup>47 -</sup>                            | ₽ <b>₽₽₽</b> ₽ <sup>87 -</sup>             | ,,,,,,,,,,,,,,,,,,,,,,,,,,,,,,,,,,,,,                                       |
| Db. Bs. 🗗                                                                     |                                                                                             |                                                                                                                                                                                                          |                                                  |                                            |                                                                             |
| Ì¢,                                                                           | 5                                                                                           | croc.                                                                                                                                                                                                    |                                                  |                                            | • <del>//</del>                                                             |
| Synth.                                                                        | 8                                                                                           | المتلوم في الموقو في الموقو في الموقو في الموقو المواقع المواقع المواقع المواقع المواقع الموقع الموقع الموقع ا                                                                                           | المحاج المحاجبين المحاجبين                       |                                            |                                                                             |
| 9:₽                                                                           | •                                                                                           | F cresc.                                                                                                                                                                                                 | ₩ŢŦ₽ŶŢĔġġġġ<br>ŢŦŢġġġġġġġġġġġġġġġġġġġġġġġġġġġġġġ | بين<br>*∯ ، ئ∯ <sup>سلي</sup><br>77 ، ۲7 : |                                                                             |
|                                                                               |                                                                                             | F cresc.                                                                                                                                                                                                 | ₩₩₩₩₩<br>₽₽₽₽<br>₽₽₽₽                            | ور بر  |                                                                             |
| Mall. Perc. 1                                                                 |                                                                                             |                                                                                                                                                                                                          |                                                  |                                            |                                                                             |
| Mall. Perc. 1                                                                 | ,<br>,<br>,<br>,<br>,<br>,<br>,<br>,<br>,<br>,<br>,<br>,<br>,<br>,<br>,<br>,<br>,<br>,<br>, |                                                                                                                                                                                                          | ምሮ፡ ፝<br>ምም<br>ርጉም<br>መመመል                       |                                            | ு பட்டி<br>நேஜு<br>ஹிழ் பிரீ<br>தி தி தி<br>தி தி தி<br>தி                  |
| Mall. Perc. 1<br>Mall. Perc. 2                                                |                                                                                             |                                                                                                                                                                                                          |                                                  |                                            |                                                                             |
| Mall. Perc. 1<br>Mall. Perc. 2                                                | ,<br>,<br>,<br>,<br>,<br>,<br>,<br>,<br>,<br>,<br>,<br>,<br>,<br>,<br>,<br>,<br>,<br>,<br>, |                                                                                                                                                                                                          | ₽₽₽<br>₽₽₽₽₽<br>₽₽₽₽₽<br>₽₽₽₽                    |                                            |                                                                             |
| Mall. Perc. 1                                                                 | ,<br>,<br>,<br>,<br>,<br>,<br>,<br>,<br>,<br>,<br>,<br>,<br>,<br>,<br>,<br>,<br>,<br>,<br>, |                                                                                                                                                                                                          | ₽₽₽<br>₽₽₽₽₽<br>₽₽₽₽₽<br>₽₽₽₽                    |                                            |                                                                             |
| Mall. Perc. 1<br>Mall. Perc. 2<br>Timp.<br>Perc. 1<br>Perc. 2<br>Perc. 3<br>H |                                                                                             | $\begin{array}{c} \begin{array}{c} \begin{array}{c} \end{array} \\ \end{array} $ |                                                  |                                            | ு பட் ப<br>ரைது<br>கை கை த<br>கை கை த<br>கை<br>கை<br>யையைப்<br>ப் ப் பிப்பி |
| Mall. Perc. 1                                                                 | ,<br>,<br>,<br>,<br>,<br>,<br>,<br>,<br>,<br>,<br>,<br>,<br>,<br>,<br>,<br>,<br>,<br>,<br>, |                                                                                                                                                                                                          | ₽₽₽<br>₽₽₽₽₽<br>₽₽₽₽₽<br>₽₽₽₽                    |                                            |                                                                             |