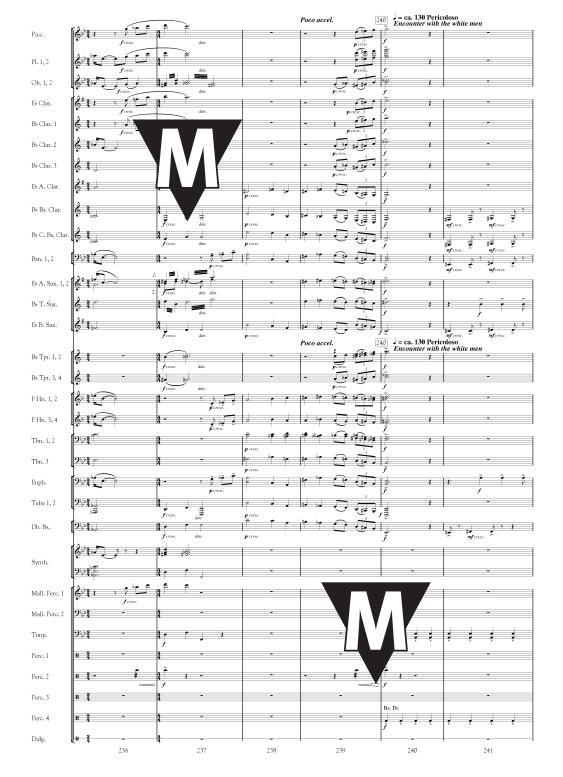

| - 0                                                                           |                                                                                             | I Feroce                                                                                                                                                                                                 | àn the                                           | And the set                                | Arestar terte                                                               |
|-------------------------------------------------------------------------------|---------------------------------------------------------------------------------------------|----------------------------------------------------------------------------------------------------------------------------------------------------------------------------------------------------------|--------------------------------------------------|--------------------------------------------|-----------------------------------------------------------------------------|
| Picc.                                                                         | 2                                                                                           |                                                                                                                                                                                                          |                                                  |                                            |                                                                             |
| Fl. 1, 2                                                                      | -                                                                                           | foresc.                                                                                                                                                                                                  |                                                  |                                            |                                                                             |
| ОБ. 1, 2                                                                      | -                                                                                           |                                                                                                                                                                                                          |                                                  |                                            |                                                                             |
| E) Clar.                                                                      | <u> </u>                                                                                    | f cresc.                                                                                                                                                                                                 |                                                  |                                            |                                                                             |
| B) Clar. 1                                                                    | -                                                                                           |                                                                                                                                                                                                          |                                                  | 10° • 10° 11                               |                                                                             |
| Bø Clar. 2                                                                    |                                                                                             |                                                                                                                                                                                                          | ¢o                                               | 8                                          | **````````````````````````````````````                                      |
| Bb Clar. 3                                                                    | - * *                                                                                       |                                                                                                                                                                                                          | bo                                               | 0                                          | **```` <b>```````````````````````````````</b>                               |
| Eb A. Clar.                                                                   |                                                                                             |                                                                                                                                                                                                          |                                                  | mmmm                                       |                                                                             |
| Bø Bs. Clar.                                                                  | · · · · <b>"</b>                                                                            |                                                                                                                                                                                                          |                                                  |                                            | Ĵ                                                                           |
| B» C. Bs. Clar.                                                               | ਚ<br>ਜ਼ਿਸ਼ ਸ਼ਾ⊡                                                                             | ₩₩₩₩₩₩₩₩₩₩₩₩₩₩₩₩₩₩₩₩₩₩₩₩₩₩₩₩₩₩₩₩₩₩₩₩₩                                                                                                                                                                    | ╴<br>╤╍┙╶┲┉┲╸                                    | ╴╶╶╦┸┵<br>┎╶╴╴╴┇┝ᢕ                         |                                                                             |
| Bsn. 1, 2                                                                     |                                                                                             |                                                                                                                                                                                                          | ភាភាភា                                           |                                            |                                                                             |
| E A. Sax. 1, 2                                                                |                                                                                             |                                                                                                                                                                                                          |                                                  |                                            |                                                                             |
| Bb T. Sax.                                                                    | +2                                                                                          | o                                                                                                                                                                                                        |                                                  |                                            |                                                                             |
| E⊧ B. Sax.                                                                    |                                                                                             | nyf crese.                                                                                                                                                                                               | ),,,,,,,,,,,,,,,,,,,,,,,,,,,,,,,,,,,,,           |                                            |                                                                             |
|                                                                               |                                                                                             | Feroce                                                                                                                                                                                                   |                                                  |                                            |                                                                             |
| B» Tpt. 1, 2                                                                  | 8                                                                                           |                                                                                                                                                                                                          | ╞╉╤┷┵<br>┋┊╴╴╴<br>╞╧╧╧┥                          | ┝╡╤┶╡<br>╕╡╤╤╧┇<br>ݤ╤╤╤┇                   |                                                                             |
| Bø Tpt. 3, 4                                                                  | >                                                                                           |                                                                                                                                                                                                          | Mar i i i i                                      |                                            |                                                                             |
| F Hn. 1, 2                                                                    | * * * <b>* * * * *</b> * * *                                                                | * 7 <b>ЛЛТ</b> М 7<br>crec.                                                                                                                                                                              |                                                  | ₹ 7 <b>∏ ∏ ≬</b> 7 7                       |                                                                             |
| F Hn. 3, 4                                                                    | ° ≹ ″⊳₽₽₽₽₽₽₽₽₽₽₽                                                                           |                                                                                                                                                                                                          | ₹ 7 <b>, , , , , , , , , , , </b> 7 7            | ₹ 7 <b>∏ ∏ \$</b> 7 7                      | <u>بو</u> پېړېږ د د                                                         |
| Tbn. 1, 2                                                                     | 8                                                                                           | <del>ه</del><br>٥                                                                                                                                                                                        | be                                               | <u>⇔</u><br>0                              |                                                                             |
| Tbn. 3 🏾 🎛                                                                    | o                                                                                           | orese.                                                                                                                                                                                                   | ¢o                                               | 0                                          |                                                                             |
| Euph.                                                                         | .ភភភភ                                                                                       | .m.                                                                                                                                                                                                      |                                                  | ភាភាភា                                     | <br>ایکن در در در                                                           |
| Tuba 1, 2                                                                     | ×»                                                                                          | cresc.                                                                                                                                                                                                   | JJJ J <sup>47 -</sup>                            | ₽ <b>₽₽₽</b> ₽ <sup>87 -</sup>             | ,,,,,,,,,,,,,,,,,,,,,,,,,,,,,,,,,,,,,                                       |
| Db. Bs. 🗗                                                                     |                                                                                             |                                                                                                                                                                                                          |                                                  |                                            |                                                                             |
| Ì¢,                                                                           | 5                                                                                           | croc.                                                                                                                                                                                                    |                                                  |                                            | • <del>//</del>                                                             |
| Synth.                                                                        | 8                                                                                           | المتلوم في الموقو في الموقو في الموقو في الموقو المواقع المواقع المواقع المواقع المواقع الموقع الموقع الموقع ا                                                                                           | المحاج المحاجبين المحاجبين                       |                                            |                                                                             |
| 9:₽                                                                           | •                                                                                           | F cresc.                                                                                                                                                                                                 | ₩ŢŦ₽ŶŢĔġġġġ<br>ŢŦŢġġġġġġġġġġġġġġġġġġġġġġġġġġġġġġ | بين<br>*∯ ، ئ∯ <sup>سلي</sup><br>77 ، ۲7 : |                                                                             |
|                                                                               |                                                                                             | F cresc.                                                                                                                                                                                                 | ₩₩₩₩₩<br>₽₽₽₽<br>₽₽₽₽                            | ور بر  |                                                                             |
| Mall. Perc. 1                                                                 |                                                                                             |                                                                                                                                                                                                          |                                                  |                                            |                                                                             |
| Mall. Perc. 1                                                                 | ,<br>,<br>,<br>,<br>,<br>,<br>,<br>,<br>,<br>,<br>,<br>,<br>,<br>,<br>,<br>,<br>,<br>,<br>, |                                                                                                                                                                                                          | ምሮ፡ ፝<br>ምም<br>ርጉም<br>መመመል                       |                                            | ு பட்டி<br>நேஜு<br>ஹிழ் பிரீ<br>தி தி தி<br>தி தி தி<br>தி                  |
| Mall. Perc. 1<br>Mall. Perc. 2                                                |                                                                                             |                                                                                                                                                                                                          |                                                  |                                            |                                                                             |
| Mall. Perc. 1<br>Mall. Perc. 2                                                | ,<br>,<br>,<br>,<br>,<br>,<br>,<br>,<br>,<br>,<br>,<br>,<br>,<br>,<br>,<br>,<br>,<br>,<br>, |                                                                                                                                                                                                          | ₽₽₽<br>₽₽₽₽₽<br>₽₽₽₽₽<br>₽₽₽₽                    |                                            |                                                                             |
| Mall. Perc. 1                                                                 | ,<br>,<br>,<br>,<br>,<br>,<br>,<br>,<br>,<br>,<br>,<br>,<br>,<br>,<br>,<br>,<br>,<br>,<br>, |                                                                                                                                                                                                          | ₽₽₽<br>₽₽₽₽₽<br>₽₽₽₽₽<br>₽₽₽₽                    |                                            |                                                                             |
| Mall. Perc. 1<br>Mall. Perc. 2<br>Timp.<br>Perc. 1<br>Perc. 2<br>Perc. 3<br>H |                                                                                             | $\begin{array}{c} \begin{array}{c} \begin{array}{c} \end{array} \\ \end{array} $ |                                                  |                                            | ு பட் ப<br>ரைது<br>கை கை த<br>கை கை த<br>கை<br>கை<br>யையைப்<br>ப் ப் பிப்பி |
| Mall. Perc. 1                                                                 | ,<br>,<br>,<br>,<br>,<br>,<br>,<br>,<br>,<br>,<br>,<br>,<br>,<br>,<br>,<br>,<br>,<br>,<br>, |                                                                                                                                                                                                          | ₽₽₽<br>₽₽₽₽₽<br>₽₽₽₽₽<br>₽₽₽₽                    |                                            |                                                                             |