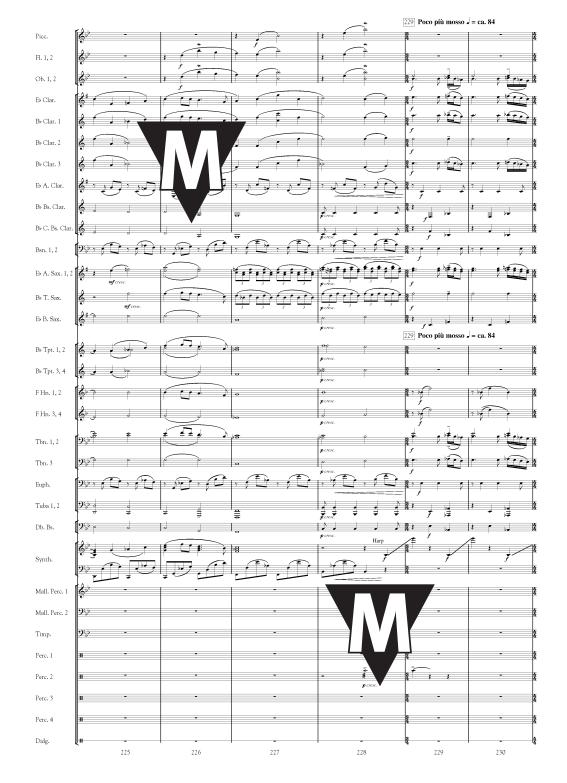

| - 0                                                                           |                                                                                             | I Feroce                                                                                                                                                                                                 | àn the                                           | And the set                                | Arestar terte                                                               |
|-------------------------------------------------------------------------------|---------------------------------------------------------------------------------------------|----------------------------------------------------------------------------------------------------------------------------------------------------------------------------------------------------------|--------------------------------------------------|--------------------------------------------|-----------------------------------------------------------------------------|
| Picc.                                                                         | 2                                                                                           |                                                                                                                                                                                                          |                                                  |                                            |                                                                             |
| Fl. 1, 2                                                                      | -                                                                                           | foresc.                                                                                                                                                                                                  |                                                  |                                            |                                                                             |
| ОБ. 1, 2                                                                      | -                                                                                           |                                                                                                                                                                                                          |                                                  |                                            |                                                                             |
| E) Clar.                                                                      | <u> </u>                                                                                    | f cresc.                                                                                                                                                                                                 |                                                  |                                            |                                                                             |
| B) Clar. 1                                                                    | -                                                                                           |                                                                                                                                                                                                          |                                                  | 10° • 10° 11                               |                                                                             |
| Bø Clar. 2                                                                    |                                                                                             |                                                                                                                                                                                                          | ¢o                                               | 8                                          | **````````````````````````````````````                                      |
| Bb Clar. 3                                                                    | - * *                                                                                       |                                                                                                                                                                                                          | bo                                               | 0                                          | **```` <b>```````````````````````````````</b>                               |
| Eb A. Clar.                                                                   |                                                                                             |                                                                                                                                                                                                          |                                                  | mmmm                                       |                                                                             |
| Bø Bs. Clar.                                                                  | · · · · <b>"</b>                                                                            |                                                                                                                                                                                                          |                                                  |                                            | Ĵ                                                                           |
| B» C. Bs. Clar.                                                               | ਚ<br>ਜ਼ਿਸ਼ ਸ਼ਾ⊡                                                                             | ₩₩₩₩₩₩₩₩₩₩₩₩₩₩₩₩₩₩₩₩₩₩₩₩₩₩₩₩₩₩₩₩₩₩₩₩₩                                                                                                                                                                    | ╴<br>╤╍┙╶┲┉┲╸                                    | ╴╶╶╦┸┵<br>┎╶╴╴╴┇┝ᢕ                         |                                                                             |
| Bsn. 1, 2                                                                     |                                                                                             |                                                                                                                                                                                                          | ភាភាភា                                           |                                            |                                                                             |
| E A. Sax. 1, 2                                                                |                                                                                             |                                                                                                                                                                                                          |                                                  |                                            |                                                                             |
| Bb T. Sax.                                                                    | +2                                                                                          | o                                                                                                                                                                                                        |                                                  |                                            |                                                                             |
| E⊧ B. Sax.                                                                    |                                                                                             | nyf crese.                                                                                                                                                                                               | ),,,,,,,,,,,,,,,,,,,,,,,,,,,,,,,,,,,,,           |                                            |                                                                             |
|                                                                               |                                                                                             | Feroce                                                                                                                                                                                                   |                                                  |                                            |                                                                             |
| B» Tpt. 1, 2                                                                  | 8                                                                                           |                                                                                                                                                                                                          | ╞╉╤┷┵<br>┋┊╴╴╴<br>╞╧╧╧┥                          | ┝╡╤┶╡<br>╕╡╤╤╧┇<br>ݤ╤╤╤┇                   |                                                                             |
| Bø Tpt. 3, 4                                                                  | >                                                                                           |                                                                                                                                                                                                          | Mar i i i i                                      |                                            |                                                                             |
| F Hn. 1, 2                                                                    | * * * <b>* * * * *</b> * * *                                                                | * 7 <b>ЛЛТ</b> М 7<br>crec.                                                                                                                                                                              |                                                  | ₹ 7 <b>∏ ∏ ≬</b> 7 7                       |                                                                             |
| F Hn. 3, 4                                                                    | ° ≹ ″⊳₽₽₽₽₽₽₽₽₽₽₽                                                                           |                                                                                                                                                                                                          | ₹ 7 <b>, , , , , , , , , , , </b> 7 7            | ₹ 7 <b>∏ ∏ \$</b> 7 7                      | <u>بو</u> پېړېږ د د                                                         |
| Tbn. 1, 2                                                                     | 8                                                                                           | <del>ه</del><br>٥                                                                                                                                                                                        | be                                               | <u>⇔</u><br>0                              |                                                                             |
| Tbn. 3 🏾 🎛                                                                    | o                                                                                           | orese.                                                                                                                                                                                                   | ¢o                                               | 0                                          |                                                                             |
| Euph.                                                                         | .ភភភភ                                                                                       | .m.                                                                                                                                                                                                      |                                                  | ភាភាភា                                     | <br>ایکن در در در                                                           |
| Tuba 1, 2                                                                     | ×»                                                                                          | cresc.                                                                                                                                                                                                   | JJJ J <sup>47 -</sup>                            | ₽ <b>₽₽₽</b> ₽ <sup>87 -</sup>             | ,,,,,,,,,,,,,,,,,,,,,,,,,,,,,,,,,,,,,                                       |
| Db. Bs. 🗗                                                                     |                                                                                             |                                                                                                                                                                                                          |                                                  |                                            |                                                                             |
| Ì¢,                                                                           | 5                                                                                           | croc.                                                                                                                                                                                                    |                                                  |                                            | • <del>//</del>                                                             |
| Synth.                                                                        | 8                                                                                           | المتلوم في الموقو في الموقو في الموقو في الموقو المواقع المواقع المواقع المواقع المواقع الموقع الموقع الموقع ا                                                                                           | المحاج المحاجبين المحاجبين                       |                                            |                                                                             |
| 9:₽                                                                           | •                                                                                           | F cresc.                                                                                                                                                                                                 | ₩ŢŦ₽ŶŢĔġġġġ<br>ŢŦŢġġġġġġġġġġġġġġġġġġġġġġġġġġġġġġ | بين<br>*∯ ، ئ∯ <sup>سلي</sup><br>77 ، ۲7 : |                                                                             |
|                                                                               |                                                                                             | F cresc.                                                                                                                                                                                                 | ₩₩₩₩₩<br>₽₽₽₽<br>₽₽₽₽                            | ور بر  |                                                                             |
| Mall. Perc. 1                                                                 |                                                                                             |                                                                                                                                                                                                          |                                                  |                                            |                                                                             |
| Mall. Perc. 1                                                                 | ,<br>,<br>,<br>,<br>,<br>,<br>,<br>,<br>,<br>,<br>,<br>,<br>,<br>,<br>,<br>,<br>,<br>,<br>, |                                                                                                                                                                                                          | ምሮ፡ ፝<br>ምም<br>ርጉም<br>መመመል                       |                                            | ு பட்டி<br>நேஜு<br>ஹிழ் பிரீ<br>தி தி தி<br>தி தி தி<br>தி                  |
| Mall. Perc. 1<br>Mall. Perc. 2                                                |                                                                                             |                                                                                                                                                                                                          |                                                  |                                            |                                                                             |
| Mall. Perc. 1<br>Mall. Perc. 2                                                | ,<br>,<br>,<br>,<br>,<br>,<br>,<br>,<br>,<br>,<br>,<br>,<br>,<br>,<br>,<br>,<br>,<br>,<br>, |                                                                                                                                                                                                          | ₽₽₽<br>₽₽₽₽₽<br>₽₽₽₽₽<br>₽₽₽₽                    |                                            |                                                                             |
| Mall. Perc. 1                                                                 | ,<br>,<br>,<br>,<br>,<br>,<br>,<br>,<br>,<br>,<br>,<br>,<br>,<br>,<br>,<br>,<br>,<br>,<br>, |                                                                                                                                                                                                          | ₽₽₽<br>₽₽₽₽₽<br>₽₽₽₽₽<br>₽₽₽₽                    |                                            |                                                                             |
| Mall. Perc. 1<br>Mall. Perc. 2<br>Timp.<br>Perc. 1<br>Perc. 2<br>Perc. 3<br>H |                                                                                             | $\begin{array}{c} \begin{array}{c} \begin{array}{c} \end{array} \\ \end{array} $ |                                                  |                                            | ு பட் ப<br>ரைது<br>கை கை த<br>கை கை த<br>கை<br>கை<br>யையைப்<br>ப் ப் பிப்பி |
| Mall. Perc. 1                                                                 | ,<br>,<br>,<br>,<br>,<br>,<br>,<br>,<br>,<br>,<br>,<br>,<br>,<br>,<br>,<br>,<br>,<br>,<br>, |                                                                                                                                                                                                          | ₽₽₽<br>₽₽₽₽₽<br>₽₽₽₽₽<br>₽₽₽₽                    |                                            |                                                                             |