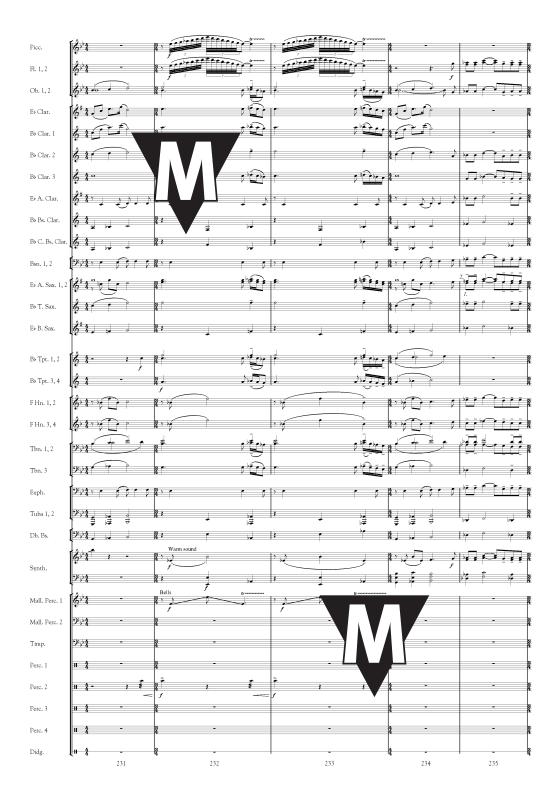

| - 0                                                                           |                                                                                             | I Feroce                                                                                                                                                                                                 | àn the                                           | And the set                                | Arestar terte                                                               |
|-------------------------------------------------------------------------------|---------------------------------------------------------------------------------------------|----------------------------------------------------------------------------------------------------------------------------------------------------------------------------------------------------------|--------------------------------------------------|--------------------------------------------|-----------------------------------------------------------------------------|
| Picc.                                                                         | 2                                                                                           |                                                                                                                                                                                                          |                                                  |                                            |                                                                             |
| Fl. 1, 2                                                                      | -                                                                                           | foresc.                                                                                                                                                                                                  |                                                  |                                            |                                                                             |
| ОБ. 1, 2                                                                      | -                                                                                           |                                                                                                                                                                                                          |                                                  |                                            |                                                                             |
| E) Clar.                                                                      | <u> </u>                                                                                    | f cresc.                                                                                                                                                                                                 |                                                  |                                            |                                                                             |
| B) Clar. 1                                                                    | -                                                                                           |                                                                                                                                                                                                          |                                                  | 10° • 10° 11                               |                                                                             |
| Bø Clar. 2                                                                    |                                                                                             |                                                                                                                                                                                                          | ¢o                                               | 8                                          | **````````````````````````````````````                                      |
| Bb Clar. 3                                                                    | - * *                                                                                       |                                                                                                                                                                                                          | bo                                               | 0                                          | **```` <b>```````````````````````````````</b>                               |
| Eb A. Clar.                                                                   |                                                                                             |                                                                                                                                                                                                          |                                                  | mmmm                                       |                                                                             |
| Bø Bs. Clar.                                                                  | · · · · <b>"</b>                                                                            |                                                                                                                                                                                                          |                                                  |                                            | Ĵ                                                                           |
| B» C. Bs. Clar.                                                               | ਚ<br>ਜ਼ਿਸ਼ ਸ਼ਾ⊡                                                                             | ₩₩₩₩₩₩₩₩₩₩₩₩₩₩₩₩₩₩₩₩₩₩₩₩₩₩₩₩₩₩₩₩₩₩₩₩₩                                                                                                                                                                    | ╴<br>╤╍┙╶┲┉┲╸                                    | ╴╶╶╦┸┵<br>┎╶╴╴╴┇┝ᢕ                         |                                                                             |
| Bsn. 1, 2                                                                     |                                                                                             |                                                                                                                                                                                                          | ភាភាភា                                           |                                            |                                                                             |
| E A. Sax. 1, 2                                                                |                                                                                             |                                                                                                                                                                                                          |                                                  |                                            |                                                                             |
| Bb T. Sax.                                                                    | +2                                                                                          | o                                                                                                                                                                                                        |                                                  |                                            |                                                                             |
| E⊧ B. Sax.                                                                    |                                                                                             | nyf crese.                                                                                                                                                                                               | ),,,,,,,,,,,,,,,,,,,,,,,,,,,,,,,,,,,,,           |                                            |                                                                             |
|                                                                               |                                                                                             | Feroce                                                                                                                                                                                                   |                                                  |                                            |                                                                             |
| B» Tpt. 1, 2                                                                  | 8                                                                                           |                                                                                                                                                                                                          | ╞╉╤┷┵<br>┋┊╴╴╴<br>╞╧╧╧┥                          | ┝╡╤┶╡<br>╕╡╤╤╧┇<br>ݤ╤╤╤┇                   |                                                                             |
| Bø Tpt. 3, 4                                                                  | >                                                                                           |                                                                                                                                                                                                          | Mar i i i i                                      |                                            |                                                                             |
| F Hn. 1, 2                                                                    | * * * <b>* * * * *</b> * * *                                                                | * 7 <b>ЛЛТ</b> М 7<br>crec.                                                                                                                                                                              |                                                  | ₹ 7 <b>∏ ∏ ≬</b> 7 7                       |                                                                             |
| F Hn. 3, 4                                                                    | ° ≹ ″⊳₽₽₽₽₽₽₽₽₽₽₽                                                                           |                                                                                                                                                                                                          | ₹ 7 <b>, , , , , , , , , , , </b> 7 7            | ₹ 7 <b>∏ ∏ \$</b> 7 7                      | <u>بو</u> پېړېږ د د                                                         |
| Tbn. 1, 2                                                                     | 8                                                                                           | <del>ه</del><br>٥                                                                                                                                                                                        | be                                               | <u>⇔</u><br>0                              |                                                                             |
| Tbn. 3 🏾 🎛                                                                    | o                                                                                           | orese.                                                                                                                                                                                                   | ¢o                                               | 0                                          |                                                                             |
| Euph.                                                                         | .ភភភភ                                                                                       | .m.                                                                                                                                                                                                      |                                                  | ភាភាភា                                     | <br>ایکن در در در                                                           |
| Tuba 1, 2                                                                     | ×»                                                                                          | cresc.                                                                                                                                                                                                   | JJJ J <sup>47 -</sup>                            | ₽ <b>₽₽₽</b> ₽ <sup>87 -</sup>             | ,,,,,,,,,,,,,,,,,,,,,,,,,,,,,,,,,,,,,                                       |
| Db. Bs. 🗗                                                                     |                                                                                             |                                                                                                                                                                                                          |                                                  |                                            |                                                                             |
| Ì¢,                                                                           | 5                                                                                           | croc.                                                                                                                                                                                                    |                                                  |                                            | • <del>//</del>                                                             |
| Synth.                                                                        | 8                                                                                           | المتلوم في الموقو في الموقو في الموقو في الموقو المواقع المواقع المواقع المواقع المواقع الموقع الموقع الموقع ا                                                                                           | المحاج المحاجبين المحاجبين                       |                                            |                                                                             |
| 9:₽                                                                           | •                                                                                           | F cresc.                                                                                                                                                                                                 | ₩ŢŦ₽ŶŢĔġġġġ<br>ŢŦŢġġġġġġġġġġġġġġġġġġġġġġġġġġġġġġ | بين<br>*∯ ، ئ∯ <sup>سلي</sup><br>77 ، ۲7 : |                                                                             |
|                                                                               |                                                                                             | F cresc.                                                                                                                                                                                                 | ₩₩₩₩₩<br>₽₽₽₽<br>₽₽₽₽                            | ور بر  |                                                                             |
| Mall. Perc. 1                                                                 |                                                                                             |                                                                                                                                                                                                          |                                                  |                                            |                                                                             |
| Mall. Perc. 1                                                                 | ,<br>,<br>,<br>,<br>,<br>,<br>,<br>,<br>,<br>,<br>,<br>,<br>,<br>,<br>,<br>,<br>,<br>,<br>, |                                                                                                                                                                                                          | ምሮ፡ ፝<br>ምም<br>ርጉም<br>መመመል                       |                                            | ு பட்டி<br>நேஜு<br>ஹிழ் பிரீ<br>தி தி தி<br>தி தி தி<br>தி                  |
| Mall. Perc. 1<br>Mall. Perc. 2                                                |                                                                                             |                                                                                                                                                                                                          |                                                  |                                            |                                                                             |
| Mall. Perc. 1<br>Mall. Perc. 2                                                | ,<br>,<br>,<br>,<br>,<br>,<br>,<br>,<br>,<br>,<br>,<br>,<br>,<br>,<br>,<br>,<br>,<br>,<br>, |                                                                                                                                                                                                          | ₽₽₽<br>₽₽₽₽₽<br>₽₽₽₽₽<br>₽₽₽₽                    |                                            |                                                                             |
| Mall. Perc. 1                                                                 | ,<br>,<br>,<br>,<br>,<br>,<br>,<br>,<br>,<br>,<br>,<br>,<br>,<br>,<br>,<br>,<br>,<br>,<br>, |                                                                                                                                                                                                          | ₽₽₽<br>₽₽₽₽₽<br>₽₽₽₽₽<br>₽₽₽₽                    |                                            |                                                                             |
| Mall. Perc. 1<br>Mall. Perc. 2<br>Timp.<br>Perc. 1<br>Perc. 2<br>Perc. 3<br>H |                                                                                             | $\begin{array}{c} \begin{array}{c} \begin{array}{c} \end{array} \\ \end{array} $ |                                                  |                                            | ு பட் ப<br>ரைது<br>கை கை த<br>கை கை த<br>கை<br>கை<br>யையைப்<br>ப் ப் பிப்பி |
| Mall. Perc. 1                                                                 | ,<br>,<br>,<br>,<br>,<br>,<br>,<br>,<br>,<br>,<br>,<br>,<br>,<br>,<br>,<br>,<br>,<br>,<br>, |                                                                                                                                                                                                          | ₽₽₽<br>₽₽₽₽₽<br>₽₽₽₽₽<br>₽₽₽₽                    |                                            |                                                                             |